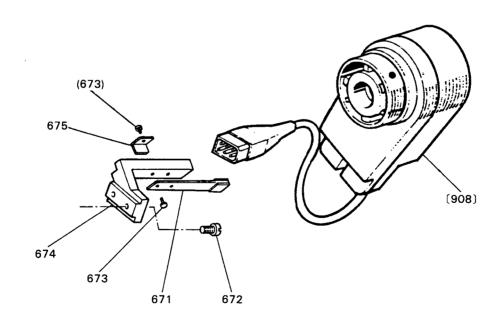

0C253G02           |
| 723         | M9 0006 095         | ロータリーソレノイ   | ۴                                     | ·····Rotary solenoid ······         | 1                        | A190D041P01           |
| 724<br>725  | M9 0416 037         | P ナ ベ ネ :   | ≫ M4×20·······                        | Screw M4×20                         | ······2                  | S900N014P20           |
| 726         | M9 0909 003         | 丸平木:        | ジ ‰(40)×6·····                        | Screw %(40)×6                       | 2                        | W501901H01            |
| 727         | MS 02A1 339         |             |                                       | Cover                               |                          | A140D248H01           |

#### **LUBRICATION & WIRING CONNECTION MECHANISM**





# **LUBRICATION & WIRING CONNECTION MECHANISM**

| Fig.<br>No. | 部品コード<br>Parts. No. | 部            | 品           | 名                                         | Description                                              | 使用<br>個数<br>Amt.<br>Req. | 資材コード<br>Ref. No. |
|-------------|---------------------|--------------|-------------|-------------------------------------------|----------------------------------------------------------|--------------------------|-------------------|
| 601         |                     |              |             |                                           |                                                          |                          |                   |
| 602         | M9 0450 050         | 座            |             |