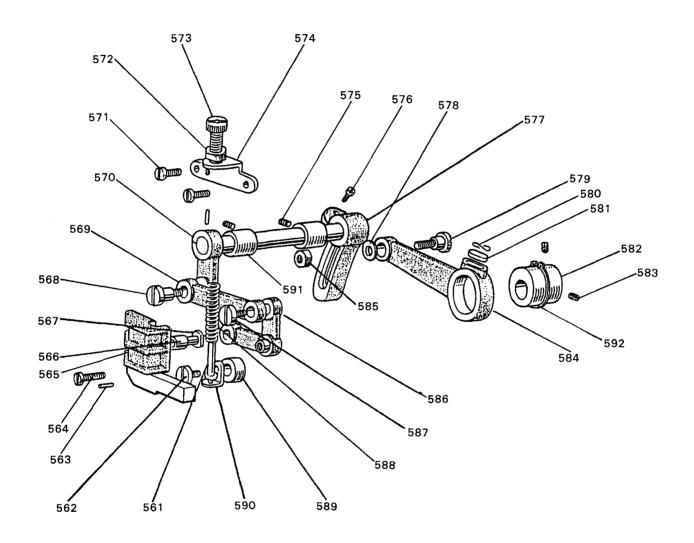

| Nut M6                                              | 2                        | S910N010P06                |

#### 7 中押工・ペダル押工機構(2) **INNER PRESSER FOOT & MANUAL LIFTING MECHANISM**



# □ 中押エ・ペダル押エ機構

# **INNER PRESSER FOOT & MANUAL LIFTING MECHANISM**

| Fig.<br>No. | 部品コード<br>Parts. No. | 部品         | 名                   | Description                                  | 使用<br>個数<br>Amt.<br>Req. | 資材コード<br>Ref. No. |
|-------------|---------------------|------------|---------------------|----------------------------------------------|--------------------------|-------------------|
| 561         | MS 03A6 154         | 案 内 金      | (組)                 | Guide plate camplete                         | 1                        | A140D487G01       |
| 562         | M9 1210 002         | 平 ネ ジ      | ¾(28)×10······      | ·····Screw ¾(28)×10······                    | 1                        | W501247H01        |
| 563         | M9 0307 064         | スプリングピン    | 3×8·····