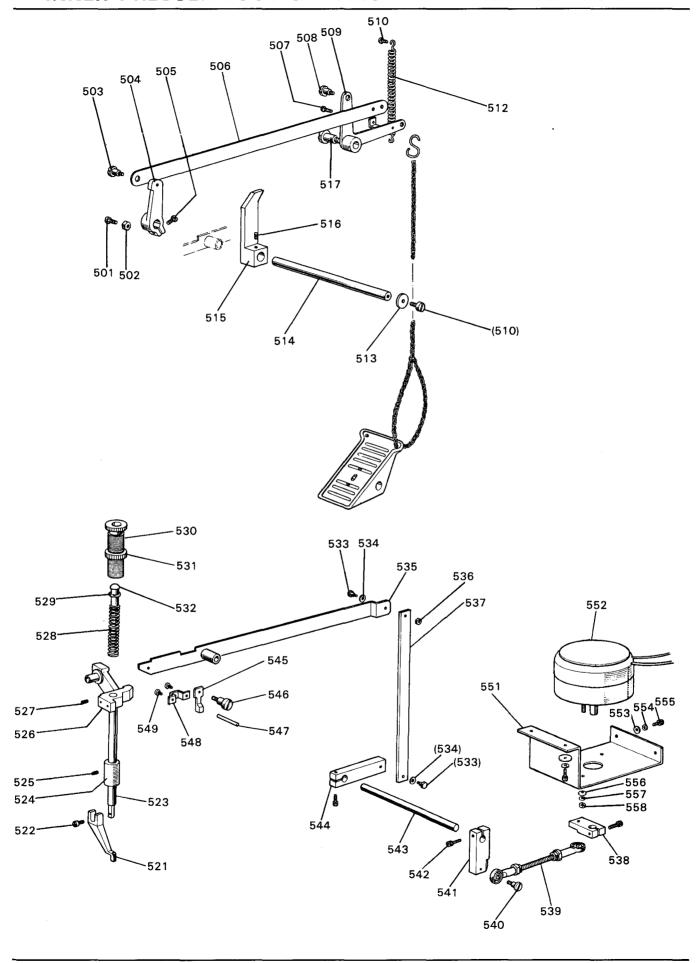

·                               |                          | A140D514H0        |
| 64                  | MF 90A0 361         | 山 た カーケ  | _           |                                         | ·····Bracket ······                                    |                          | W487072H0         |
| 65                  | MF 36A0 750         | ガック      |             |                                         | ·····Holder·······                                     |                          | W502917H0         |
| -                   | MS 03A1 910         | リン       |             |                                         | ······Link ·······                                     |                          |                   |

# 7 中押工・ペダル押工機構 (1) INNER PRESSER FOOT & MANUAL LIFTING MECHANISM



# フ 中押エペダル押エ機構

# **INNER PRESSER FOOT & MANUAL LIFTING MECHANISM**

| Fig.<br>No. | 部 品 コ ー ド<br>Parts. No.    | 部品     | 名