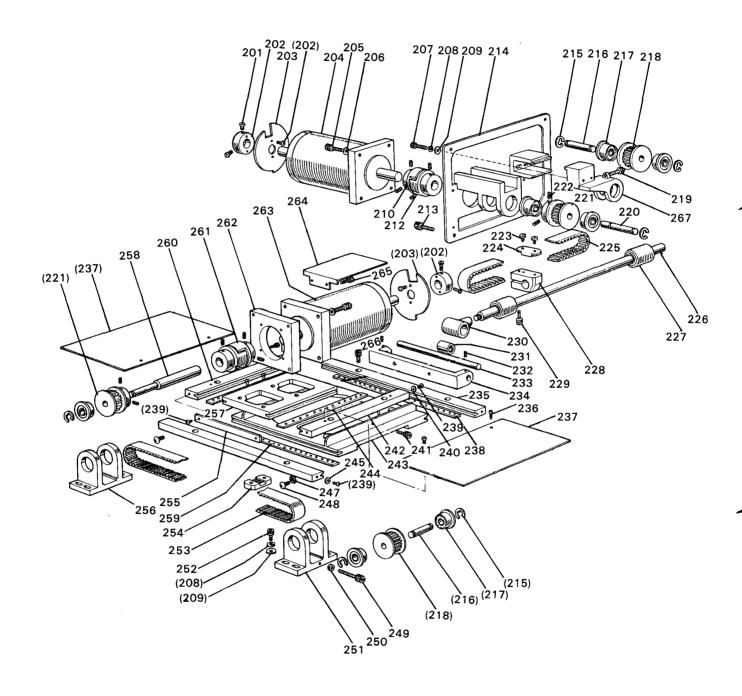

# X-Y MECHANISM

| Fig.<br>No. | 部 品 コ ー ド<br>Parts. No. | 部        | 品          | 名                  | Description                                                | 使用<br>個数<br>Amt. | 資材コート<br>Ret. No. |
|-------------|-------------------------|----------|------------|--------------------|------------------------------------------------------------|------------------|-------------------|
|             |                         |          |            |                    |                                                            | Req.             |                   |
| 201         | M9 0910 003             | 丸 平      | ネ シ        | > %(40)×7·······   | ·····Screw %(40)×7·····                                    | 8                | B509270H01        |
| 02          | MS 01A0 352             | カラ       | _          |                    | ·····Coller ······                                         | 2                | W488581H0         |
| 03          | MS 01A0 407             | 検 出      | 刺          | ₹                  | ·····Detector discs                                        | 2                | W488582H0         |
| 04          | M9 5007 095             | パルスヨ     |            |                    | ······Motor complete (Y) ······                            |                  | W349797G0         |
| 05          | M9 4003 021             | 六角宝付     | ェルリ        | M4×12              | ·····Screw M4×12······                                     |                  | S903N219P3        |
| 06          | M9 0101 053             |          |            |                    | Spring washer 4 ······                                     |                  | S913N210P0        |
| 07          | M9 5005 021             |          |            |                    | ·····Screw M5×40······                                     |                  | S903N210P4        |
|             |                         |          |            |                    |                                                            |                  |                   |
| 80          | M9 0102 053             |          |            |                    | Spring washer 5                                            |                  | S913N210P0        |
| 09          | M9 0550 050             | 座。       |            |                    | ······Washer 5 ······                                      |                  | S913N040P0        |
| 10<br>11    | MS 01A0 364             | カップ!     | ) > 2      | 7                  | ·····Coupling······                                        | 1                | W488583H0         |
| 12          | M9 1051 020             | 六角穴付止    | . v *:     | 2 M/1 ¥ 2          | Screw M4×8                                                 | 8                | S901N319P1        |
| 13          |                         |          |            |                    | Screw M4×16                                                |                  |                   |
|             | M9 0418 037             |          |            |                    |                                                            |                  | S902N034P1        |
| 14          | MS 03A1 603             |          |            |                    | ·····Motor adapter (Y) ······                              |                  | W231574H0         |
| 15          | M9 0511 065             |          | ĿΧ'.       |                    | ·····Retaining ring 6 ·····                                |                  | S922N210P6        |
| 16          | MS 01A0 454             | 軸        |            |                    | ·····Shaft······                                           |                  | W488584H0         |
| 17          | M9 1001 075             |          |            |                    | ·····Bearing ······                                        |                  | P980016X01        |
| 18          | MS 01A1 767             | 歯形ベル     | レトヨ        | ī                  | ·····Cog pulley ······                                     | 2                | W488585H0         |
| 19          | M9 5006 021             | 六角穴付     | ボルト        | • M5×30·····       | Screw M5×30                                                | 1                | S903N210P3        |
| 20          | MS 01A0 390             |          |            |                    | ·····Shaft ······                                          |                  | W488590H0         |
| 21          | MS 01A0 767             |          |            |                    | ·····Cog pulley······                                      |                  | W488589H0         |
| 22          | M9 1353 020             |          |            |                    | ·····Screw M4×6 ······                                     |                  | S901N319P         |
| 23          | M9 4001 037             | P III    | オー・        |                    | Screw M4×12                                                |                  | \$900N114P        |
| 24          | MS 01A0 778             |          |            |                    | ·····Belt clamper······                                    |                  | W488591HC         |
|             |                         |          |            |                    |                                                            |                  |                   |
| 25          | MS 03A1 523             |          |            |                    | Cog belt (Y)                                               |                  | A190D036P0        |
| 26          | M\$ 03A1 390            |          |            |                    | ·····Shsft······                                           |                  | A140D499H         |
| 27          | M9 1002 070             | LMボ      | — л        | ▶ LM-10UU ······   | ·····Bearing LM-10UU ······                                | 2                | P980017X01        |
| 28          | MS 01A0 781             | Υベル      | <b>ト</b> ★ | ì·····             | ·····Belt holder ······                                    | 1                | W488593H0         |
| 29          | M9 5001 021             | 六角穴付     | ボルト        | • M5×16·····       | Screw M5×16                                                | 1                | S903N210P         |
| 30          | MS 01A0 692             | 軸受ハウ     | ジンク        | <b>ý</b>           | ·····Bearing housing ······                                | 1                | W488594G0         |
| 31          | M9 1001 070             | LMボ      | — л        | LM-8SUU            | ·····Bearing LM-8SUU ·····                                 | 1                | P980018X01        |
| 32          | M9 4006 021             | 六角穴付止    | メネシ        | × M4×6             | Screw M4×6                                                 | 2                | S901N319P         |
| 33          | MS 01A1 454             | 軸        |            |                    | ·····Shaft ······                                          |                  | W488595H0         |
| 34          | MS 01A0 455             | 軸支       |            |                    | ·····Bracket ······                                        |                  | W488596H0         |
| 35          | MS 03A1 957             |          |            |                    | ·····Fixed race (X) ·······                                |                  | A140D498H         |
| 36          | M9 0906 002             | 平本       |            | 、<br>≥ %(40) ∨ 4 5 | Screw %(40)×4.5                                            | 6                | W500791H0         |
| 30<br>37    |                         |          |            |                    | ······Cover plate (X) ···································  |                  | A140D497H         |
|             | MS 03A2 339             |          |            |                    | ··········Retainer (X)···································· |                  |                   |
| 38          | MS 03A0 914             | リテ       |            |                    |                                                            |                  | A140D493H         |
| 39          | M9 1003 022             | _        |            |                    | Screw M4×8                                                 |                  | S903N089P3        |
| 40          | M9 0450 050             | <u>座</u> |            |                    | ······Washer 4 ······                                      |                  | S913N040P0        |
| 41          | M9 4001 021             | 六角穴付     | ボルト        | · M4×8·····        | Screw M4×8                                                 | 1                | S903N219P3        |
| 42          | MS 03A2 957             | Y軸固定     | レーフ        | く (右)              | ·····Fixed race (Y-R) ······                               | 1                | A140D494H         |
| 43          | MS 03A3 957             | Χ移動ι     | / - 7      | ζ                  | ······Movable race (X) ······                              | 1                | A130C229H         |
| 44          | MS 03A1 914             | リテ       | - J        | - (Y) ······       | ·····Retainer (Y) ······                                   | 2                | A140D492H         |
| 45          | M9 0407 050             | 座        |            |                    | ·····Washev ······                                         |                  | W469519H0         |
| 46          |                         |          |            |                    |                                                            |                  |                   |
| <b>17</b>   | M9 1003 045             | ナッ       | ł          | M4                 | ······Nut M4 ······                                        | 2                | S910N010P0        |
| 18          | M9 0440 037             |          |            |                    | Screw M4×16                                                |                  | S900N014P1        |
| 19          | M9 5007 021             |          | ボルト        | M5×40              | Screw M5×40                                                | 1                | S903N210P4        |
| 50          | M9 1373 045             | ナッ       |            |                    | Nut M5                                                     |                  | S910N010P0        |
| 51          | MS 01A2 758             |          |            |                    | ······Bracket ·······                                      |                  | W349799H0         |
| 52          | MS 5001 021             |          |            |                    | Screw M5×16                                                |                  | S903N210P         |
| 3           | MS 03A0 523             |          |            |                    | ······Cog belt (X)····································     |                  | A190D037P0        |
| 54          |                         | 四ルド      | /V 「       | · (x)              | ·····Belt clamper······                                    | 1                |                   |
|             | MS 01A1 778             |          |            |                    |                                                            |                  | W488588HC         |
| 55          | MS 03A0 477             |          |            |                    | ······Stopper (Y) ···································      |                  | A141D055H         |
| 6           | MS 01A1 758             |          |            |                    | ······Bracket ······                                       |                  | W349798H0         |
| 57          | MS 03B0 957             |          |            |                    | ······Movable race (Y) ······                              |                  | A140D496H0        |
| 8           | MS 03A0 390             | X 駆 !    |            |                    | ·····Shaft ······                                          |                  | A140D477H         |
| 59          | M9 8008 070             | 鋼        |            |                    | ·····Steel ball 5/2 ······                                 |                  | S897N010P1        |
| 60          | MS 03A0 957             | Y軸固定     | レース        | く (左)              | ·····Fixed race (Y-L) ······                               | 1                | A140D494H0        |
| 31          | MS 01A0 364             |          |            |                    | ·····Coupling······                                        |                  | W488583H0         |
| 32          | MS 03A2 603             |          |            |                    | ······Motor adapter (X) ·······                            |                  | A140D481H         |
| 33          | M9 5008 095             |          |            |                    | ······Motor commplete (X) ············                     |                  | W349797G0         |
|             |                         |          |            |                    | ······································                     |                  |                   |
| 64          | MS 03A1 339             |          |            |                    |                                                            |                  | A140D495H0        |
|             | M9 3003 021             | 六 用 冗 付: | ボルト        | · M3×6             | Screw M3×6                                                 | 2                | S903N219P0        |
| 35<br>36    | M9 4003 021             |          |            | 44444              | Screw M4×12                                                | _                | S903N219P3        |