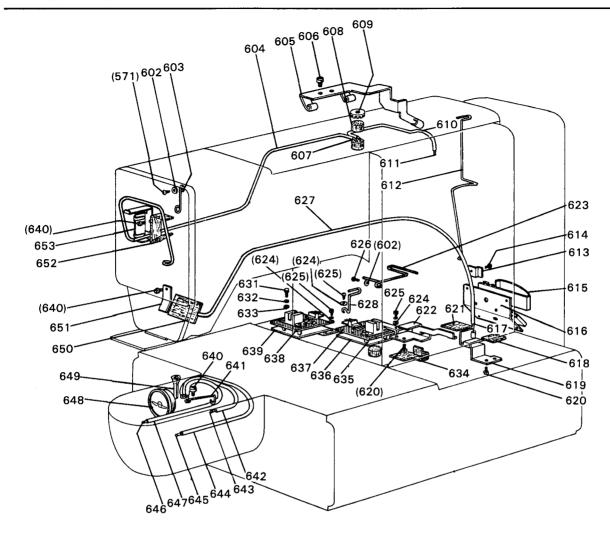

130C253G02           |
| 723         | M9 0006 095         | ロータリーソレノイ   | ۴                                     | ·····Rotary solenoid ······         | 1                        | A190D041P01           |
| 724<br>725  | M9 0416 037         | P ナ ベ ネ :   | ≫ M4×20·······                        | Screw M4×20                         | ······2                  | S900N014P20           |
| 726         | M9 0909 003         | 丸平木:        | ジ ‰(40)×6·····                        | Screw %(40)×6                       | 2                        | W501901H01            |
| 727         | MS 02A1 339         |             |                                       | Cover                               |                          | A140D248H01           |

#### **LUBRICATION & WIRING CONNECTION MECHANISM**





# **LUBRICATION & WIRING CONNECTION MECHANISM**

| Fig.<br>No. | 部品コード<br>Parts. No. | 部            | 品           | 名                                         | Description                                              | 使用<br>個数<br>Amt.<br>Req. | 資材コード<br>Ref. No. |
|-------------|---------------------|--------------|-------------|-------------------------------------------|----------------------------------------------------------|--------------------------|-------------------|
| 601         |                     |              |             |                                           |                                                          |                          |                   |
| 602         | M9 0450 050         | 座            |             |