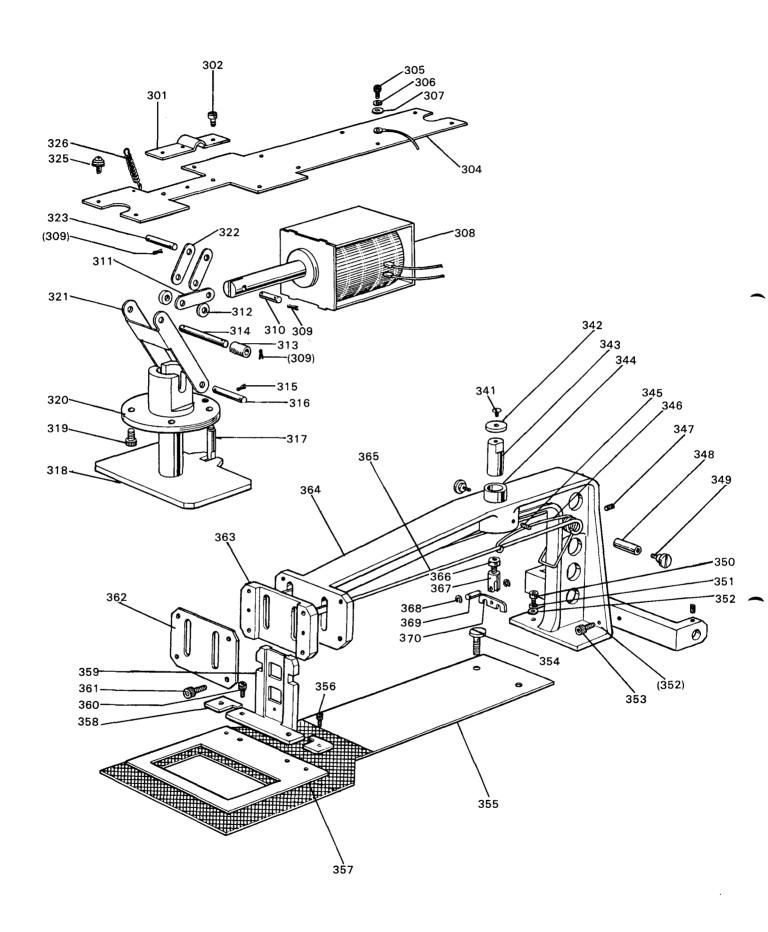

#### **ARM BED & ITS ACCESSORIES**

| Fig.<br>No.    | 部品コード<br>Parts. No. | 部品      | 名                                            | Description                      | 使用<br>個数<br>Amt.<br>Req. | 資材コード<br>Ref. No. |
|----------------|---------------------|---------|----------------------------------------------|----------------------------------|--------------------------|-------------------|
| 1              | M9 1075 003         | 丸平オ     | ジ M4×30 ···········                          | Screw M4×30                      | 1                        | S901N854P30       |
| 2              | MS 03A1 830         | 面       | 板                                            | ·····Face plate ······           | 1                        | A120B066H01       |
| 3              | MS 03A0 691         | ガスケッ    | <b>h</b>                                     | ·····Gasket ······               | 1                        | A130C237H02       |
| 4              | M9 1900 080         | ゴム      | 栓 ø19·······                                 | Rubber plug Ø19                  | 2                        | W501374H01        |
| 5              | M9 0081 080         | ゴム      | 栓 Ø8.8···································    | ·····Rubber plug Ø8.8······      | ······7                  | W502944H01        |
| 6              | M9 0880 080         | ゴム      | 栓 Ø8.8·························              | ·····Rubber plvg Ø8.8······      | 6                        | W501320H01        |
| 7              | M9 1180 080         | ב ב     | 栓 Ø11.8·············                         | Rubber plug Ø11.8                | 4                        | W502069H01        |
| 8              | MS 01A0 586         | 天秤カバ    |                                              | ·····Thread take-up cover ······ | 1                        | W488556H01        |
| 9              | M9 1101 004         | プラマイネ   | ジ %(40)×9·······                             | Screw 1/4(40)×9                  | 17                       | W466810H01        |
| 10<br>11       | M9 1110 002         | 平 オ     | ジ %(40)×8········                            | Screw ⅓(40)×8                    | 5                        | W500294H01        |
| 12             | MS 01A0 620         | ナイロンクリッ | プ                                            | ·····Clamper ······              | 3                        | S452001H04        |
| 13             | MS 01A0 600         | トップカバ   | <b>–</b>                                     | ·····Top cover······             | 1                        | W231572H02        |
| 14             | M9 0113 002         | マー・オー   | ジ %(40)×15······                             | ·····Screw ¼(40)×15 ······       | 2                        | W500182H01        |
| 15             | MS 01A0 339         | モーターカバ  | <del></del>                                  | ······Motor cover······          | 1                        | W115633H02        |
| 16<br>17       | MS 03A0 339         | カバー     | 板                                            | ·····Cover plate ·······         | 1                        | A140D554H01       |
| 18<br>18<br>20 | M9 0570 080         | ۵ L     | 栓 ∅5.7 ·······                               | ·····Rubber plug Ø5.7·····       | ·····7                   | W502078H01        |
| 21             | MS 03A1 776         | ベルトカバ   |                                              | ·····Belt cover ······           | 1                        | A120B070H02       |
| 22             | M9 0513 037         | P ナ ベ ネ | ジ M5×60········                              | Screw M5×60                      | 1                        | S900N015P60       |
| 23             | M9 0550 050         |         |                                              | Washer 5                         |                          | S913N040P05       |
| 24             | ML 10A0 417         | ゴム      | <b>翰····································</b> | ·····Rubber cushion ······       | 2                        | W501991H01        |
| 25             | MS 03A0 770         | ~ -     | ス                                            | ·····Base ······                 | 1                        | A110A047H01       |
| 26             | MS 03D1 339         | X-Y カ バ | 一(右)                                         | X-Y Cover(R)                     | 1                        | A130C226H01       |
| 27             | MS 03D0 339         | X-Y カ バ | 一(左)                                         | ·····X-Y Cover(L)·····           | 1                        | A130C227H01       |
| 28<br>29       | MS 01A0 601         | カバー取付   | 板                                            | ·····Adapter······               | 2                        | W488561H01        |
| 30             | M9 1508 001         | トメネ     | ジ %(28)×7·······                             | Screw 1/4(28)×7                  | 1                        | B509088H01        |
| 31<br>31       | M9 1106 011         | 丸皿木     | ジ %(40)×8·······                             | Screw 1/2 (40)×8                 | 2                        | W502948H01        |
| 33             | M9 0216 060         | ピ       | ン ダ2×2.3···········                          | Pin Ø2×2.3                       | 1                        | W500780H01        |
| 34             | MS 01A0 739         | ヒンジ     | 板                                            | ······Hinge plate ······         | 1                        | W488558H01        |
| 35             | M9 0906 003         | マー・オー   | ジ %(40)×3.2······                            | Screw %(40)×3.2                  | 6                        | W501582H01        |
| 36<br>37       | MS 01A4 339         | シリンダーカバ |                                              | ·····Cylinder cover······        | 1                        | W349788H01        |
| 38<br>39       | MS 01A0 361         | カケ      | 金                                            | ·····Latch ······                | 1                        | W488566H01        |
| 40             | MS 01A0 192         | 板が      | <b>オ・・・・・・</b>                               | Leaf spring                      | <sub>1</sub>             | W488565H01        |
| 41             | MS 04A0 560         |         |                                              | ······Hinge                      |                          | A130C004G01       |
| 42             | M9 4001 037         |         |                                              | \$crew M5×12                     |                          | S900N115P12       |
| 43             | M9 1106 003         |         |                                              | Screw 1/4(40)×15                 |                          | W500369H01        |
| 44             | M9 0909 003         |         |                                              | Screw %(40)×6                    |                          | W501901H01        |

# 2 本体関係

#### **ARM BED & ITS ACCESSORIES**

| Fig.<br>No. | 部品コード<br>Parts. No. | 部品         |                | Descriptino                                                | 使用<br>個数<br>Amt.<br>Req. | 資材コード<br>Ref. No. |
|-------------|---------------------|------------|----------------|------------------------------------------------------------|--------------------------|-------------------|
| 61          | M9 0909 003         | 丸平         |                | (40)×6·····Screw %(40)×6·····                              |                          | W501901H01        |
| 62          | MF 80A0 181         | 糸 案        |                | Thread guide                                               |                          | W483484H01        |
| 901         | MF 90E0 550         | プリテンジ      |                | 且) ······Pre-tension commplete ······                      |                          | W487036G02        |
| 63          | M9 1101 046         | ツマミナ       |                | Thumb nut                                                  | 1                        | W501637H01        |
| 64          | MF 36A0 245         | 円 錐 /      | ・ ネ            | Thread tension spring                                      | 1                        | W462881H01        |
| 65          | MF 10A1 555         | 調子         | <b>m</b> ····· | Thread tension discs                                       | 2                        | W501636H01        |
| 66          | MF 90A0 553         | 調子         | 棒⋯⋯            | Thread tension stud                                        | 1                        | W487037H01        |
| 67          | MF 90A0 181         | <b>糸 案</b> | 内              | ·····Thread guide······                                    | 1                        | W487038H01        |
| 68          | M9 1110 002         | 平 ネ        |                | (40)×8·····Screw ¼(40)×8······                             |                          | W500294H01        |
| 69          | MF 36A1 180         | 糸 案        | 内              | ·····Thread guide······                                    | 1                        | W471432H01        |
| 70          | M9 1112 002         | 平 ネ        | ジ %            | (40)×12·····Screw ¾(40)×12······                           | 1                        | W501889H01        |
| 902         | MS 03E0 190         | 糸 巻 碁      | <b>逹 置</b>     | Bobbin winder commplete                                    | 1                        | A190D038P01       |
| 71          | MS 03A0 417         | ゴ ム        | 輪              | Rubber ring                                                | 1                        | A140D329H01       |
| 903         | MS 01E0 180         | 糸 案        | 内(糺            | 且) ······Thread guide ···································· | ····· †                  | P979001X01        |
| 72          |                     |            |                |                                                            |                          |                   |
| 904         | MS 04E0 210         | 上 糸 調      | 節 器(組          | 图) ·······thread tension regulator commplete·········      | 1                        | W346065G05        |
| 73          | M9 1608 046         | 調 節 ナ      | ッ ト            | ·····Thumb nut······                                       | 1                        | W476469H01        |
| 74          | MT 60A0 802         | 回 り エ      | Ł              | Thumb nut revolution stopper                               | 1                        | W476470H01        |
| 75          | MN 10A3 245         | 円 錐 /      |                | Thread tension spring                                      |                          | W461785H01        |
| 76          | MM11A0 556          | 調 子 皿      |                | Thread tension releasing discs                             |                          | W477611H01        |
| 77          | MF 10A0 555         | 調子         | <b>m</b> ····· | Thread tension discs                                       | 2                        | W444059H01        |
| 78          | MF 10A0 553         | 調 子        | 棒              | Thread tension stud                                        | 1                        | B419178H01        |
| 79          | MF 10A0 187         | 糸 取 り      | バ ネ            | Thread take-up spring                                      | 1                        | W486372H01        |
| 80          | MF 10A0 709         | ブッシ        | ン ュ            | Thread tension regulator casing                            | 1                        | W453140H01        |
| 81          | M9 0901 002         | マー・オー      |                | (40)×4·····Screw %(40)×4······                             |                          | W500741H01        |
| 82          | M9 0204 060         | ピ          |                | Thread tension releasing pin                               |                          | B509216H01        |
| 83          | MF 70A1 180         | 糸 案        |                | Thread guide                                               |                          | W481679H01        |
| 84          | MF 10A0 181         | 糸 案        | 内              | Thread guide                                               | 1                        | W452151H01        |
| 84          | M9 1505 033         | ピンオ        | トジΜ            | 5Screw M5                                                  | 4                        | A140D556H01       |
| 86          | M9 0605 010         | 血木         | ジ 3/32         | (56)×2.8 ······Screw 3/2(56)×2.8 ······                    | ···· 2                   | A140D479H01       |
| 87          | MS 03A0 470         | 滑り         | 板              | Slide plate                                                | 1                        | A130C236H01       |
| 88          | MS 01A1 476         | スペー        | - <b>サ</b>     | Spacer                                                     | 1                        | W488940H01        |
| 89          | MS 03A1 101         | 針          |                | 2.2Needle plate Ø2.2                                       |                          | A140D513H02       |
| 90          |                     |            |                | ·                                                          |                          |                   |
| 91          | M9 0804 002         | 平本         | <i>&gt;</i> ⅓  | (44) × 3.5 ······Screw 1/8(44) × 3.5 ······                | ···· 2                   | B503897H01        |
| 92          | MS 03A5 601         |            |                | Adapter                                                    |                          | A140D509H01       |
| 93          | MS 01A1 739         | ヒン         | ئزد            | ······Hinge ······                                         | 1                        | W488942G01        |
| 94          | M9 0806 002         | 平 ネ        |                | (44)×6·····Screw ½(44)×6·····                              |                          | B508857H01        |
| 95          | MS 01A0 477         | ストッ        | , ,,           | Stopper                                                    | 1                        | W488564H01        |
| 96          | MS 01A0 160         | アイガ        |                | Eye guard······                                            |                          | W488562H01        |
| 97          | M9 1118 002         | 平 オ        |                | (40)×10·····Screw 1/4(40)×10······                         |                          | B509061H01        |
| 98          | M9 1108 001         |            |                | (40)×5.5 ······Screw 1½(40)×5.5 ·····                      |                          | B503846H01        |
|             |                     |            | . 04           | · · · · · · · · · · · · · · · · · · ·                      |                          |                   |