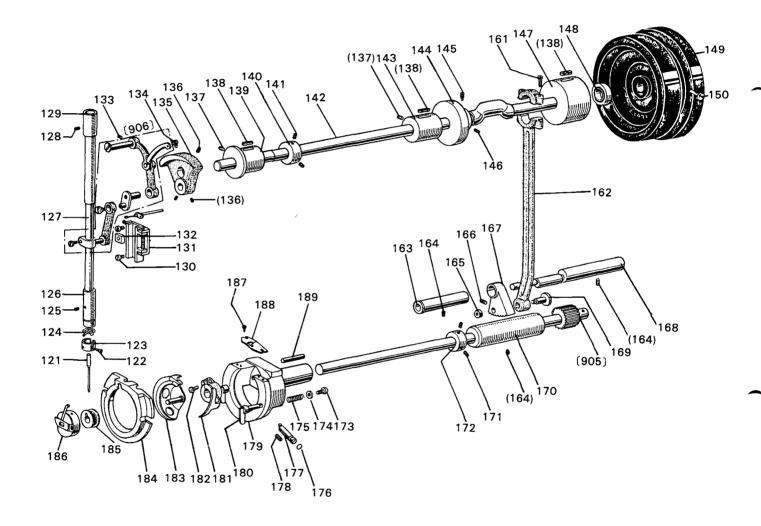

# **SEWING MECHANISM**

| Fig.<br><b>N</b> o. | 部品コード<br>Parts. No.        |          | 部            | 品   | 名                    | Description                                                  | 使用<br>個数<br>Amt.<br>Req. | 資材コード<br>Ref. No.        |
|---------------------|----------------------------|----------|--------------|-----|----------------------|--------------------------------------------------------------|--------------------------|--------------------------|
| 121                 | MN 25B0 128                | 針        |              |     | DP×17 #16            | Needle DP×17#15                                              | 1                        | S970005H04               |
| 122                 | M9 0815 002                | 平        | ネ            |     | > ⅓(44)×4.5·······   | Screw 1/8(44)×4.5                                            | 1                        | W484210H01               |
| 123                 | MF 21D0181                 | 糸        | 寨            | i F | <b>k</b> j           | Thread guide                                                 | 1                        | W468259H01               |
| 124                 | MF 10A1 181                | 糸        | 秦            | . F | ኳ·····               | ·····Thread guide······                                      | 1                        | W502073H01               |
| 125                 | M9 1102 001                | ١        | У            |     |                      | Screw ⅓(40)×2.7                                              |                          | W500489H01               |
| 126                 | MG 30A0 664                | 針        | 棒メ           |     |                      | ······Needle bar bushing (L)·····                            |                          | W487002H01               |
| 127                 | MS 01A0 660                | 針        |              |     |                      | ······Needle bar ······                                      |                          | W488567H02               |
| 128                 | M9 1502 001                | ۲        | У            |     |                      | ·····Screw ¼(28)×3······                                     |                          | B509349H01               |
| 129                 | MS 01A0 663                | 針        | 棒メ           |     |                      | ······Needle bar bushing (U) ······                          |                          | W488568H02               |
| 130                 | M9 1110 002                | 平        | ネ            |     |                      | Screw 1/2 (40)×8                                             |                          | W500294H01               |
| 131                 | MS 03A2 155                | 案        | 内            |     |                      | Guide complete                                               |                          | A140D474G01              |
| 132                 | MF 10A0 325                | 角        |              |     |                      | Square block                                                 |                          | W443934H01               |
| 133                 | M9 1516 001                | ŀ        | У            |     |                      | Screw 15/4(28) × 13·····                                     |                          | W500006H01               |
| 906                 | MS 01E0 580                | 天        | 秤            |     |                      | Thread take-up lever complete                                |                          | W349790G01               |
| 134                 | M9 1802 006                | 棒        | 先 平          |     |                      | Screw                                                        |                          | B503851H01               |
| 135                 | MS 01A0 383                | 2        | <del>5</del> |     |                      | Crank                                                        |                          | W488570H02               |
| 136                 | M9 1601 001                | ŀ        | У            |     |                      | Screw ½(40)×6                                                |                          | B504016H01               |
| 137                 | M9 1516 001                | ŀ        | У            |     |                      | Screw ⅓(28)×13                                               |                          | W500006H01               |
| 138                 | MF 60A2 740                | フ        | .I.          |     |                      | Felt                                                         |                          | W501524H01               |
| 139                 | MF 60A0 232                | 上        | 軸メ           |     |                      | ······Arm shaft bushing (L) ······                           |                          | W464011H01               |
| 140                 | MF 70A0 352                | カ        | . =          |     |                      | Collar                                                       |                          | W476422H01               |
| 141                 | M9 1602 001                | ۱.       | У            |     |                      | Screw ½(40)×4                                                |                          | W500036H01               |
| 142                 | MS 03A0 230                | 뇬        | مسد          |     |                      | Arm shaft                                                    |                          | A130C228H01              |
| 143                 | MG 41B0 234                | 上        | 軸メ           |     |                      | Arm shaft bushing (M)                                        |                          | W481617H01               |
| 144                 | MS 01A0 350                | 糸        | 切            |     |                      | Thread trimmer cam                                           |                          | W488981G01               |
| 145                 | M9 1602 005                |          |              |     |                      | Screw 1/40)                                                  |                          | W502914H01               |
| 146                 | M9 1607 001                | <u>ا</u> | ار<br>باشد   |     |                      | Screw ¼(40)×4Arm shaft bushing (R)                           |                          | W478184H01               |
| 147                 | MS 01A0 233                | 上        | 軸メ           |     |                      | Oil seal                                                     |                          | W488571H01               |
| 148                 | M9 1473 086                | オプ       | 1 1          |     |                      | ·····Pulley······                                            |                          | W481476H01<br>W486375G01 |
| 149<br>150          | MS 03A0 682                | 平        | ーオ           |     |                      | Scvew ⅓(28)×12                                               |                          | W500509H01               |
| 161                 | M9 1502 002                | 平        | オ            |     |                      | Screw 3/6(28)×15                                             |                          | B509178H01               |
| 162                 | M9 1203 002<br>MS 01A0 956 | 連        | 接            |     |                      | Connecting rod                                               |                          | W349792H01               |
| 163                 | MS 01A0 833                | メ        | 9            |     |                      | Bushing                                                      |                          | W488573H01               |
| 164                 | M9 1508 001                | F        | УÍ           |     |                      | Screw 1/4(28)×8                                              |                          | B509088H01               |
| 165                 | M9 1802 045                | ÷        | , w          |     |                      | Nut                                                          |                          | B508961H01               |
| 905                 | MS 01E0 450                | 下        | ,            |     |                      | ······································                       |                          | W488892G01               |
| 166                 | M9 5004 021                |          | 鱼穴付          |     |                      | Bolt M5×0.8×5                                                |                          | S901N310P05              |
| 167                 | MS 01A0 508                |          | クタ           |     |                      | Sector gear                                                  |                          | W349793H01               |
| 168                 | MS 01A0 891                | 揺        | ± ±          |     |                      | Rock shaft ·····                                             |                          | W488572H01               |
| 169                 | M9 1807 015                | 段        | 付 平          |     |                      | Screw                                                        |                          | W501406H01               |
| 170                 | MS 03A8 833                | بر       | 9            |     |                      | Hook shaft bushing                                           |                          | A140D484H01              |
| 171                 | M9 1506 001                | ŀ        | أبر          | ネ : | > ‰(28)×6··········· | Screw 1%(28)×6                                               | 2                        | B509087H01               |
| 172                 | MM11A0352                  | カ        | Ð            | -   |                      | ·····Collar ······                                           | 1                        | W446142H01               |
| 173                 | M9 0802 003                | 丸        | 平            |     |                      | Screw 1/8(44)×4.5                                            |                          | W502074H01               |
| 174                 | M9 0311 050                | 座        |              |     |                      | ······Washer 3 ······                                        |                          | S913N010P02              |
| 175                 | MS 01A0 572                | ッ        | ルマ           | キバコ | <b>ሉ····</b> ·       | Spring                                                       | 2                        | W488577H01               |
| 176                 | M9 0501 085                | 0        | IJ           | ン:  | ቻ                    | ······O-ring·····                                            | 1                        | S932N110P03              |
| 177                 | MS 01A0 761                | 偏        | 心            |     |                      | ·····Eccentric pin ······                                    |                          | W488580H01               |
| 178                 | M9 1502 002                | Ŧ        | ネ            | . : | ン %(28)×12········   | ······Screw ¼(28)×12 ······                                  | 1                        | W500509H01               |
| 179                 | MS 01A0 121                | 外        |              |     |                      | Outer hook                                                   |                          | W349794H01               |
| 180                 | MS 01A0 950                |          |              |     |                      | ·············Hook clamp ···································· |                          | W488578G01               |
| 181                 | MS 01A0 611                |          |              |     |                      | Hook driver                                                  |                          | W349795H01               |
| 182                 | M9 5001 021                |          | 9 穴付         |     |                      | Bolt M5×0.8×16                                               |                          | S903N210P16              |
| 183                 | MS 01A0 120                | 中        | **           |     |                      | Inner hook                                                   |                          | P975044X01               |
| 184                 | MS 01A0 616                | 中        | 釜            |     |                      | ······Hook retaine ······                                    |                          | W349796H02               |
| 185                 | MS 01A0 123                | ボ        | ٤            |     |                      | Bobbin                                                       |                          | P976029X01               |
| 186                 | MS 01A0 125                |          |              |     |                      | Bobbin case                                                  |                          | P976028X01               |
| 187                 | M9 0853 002                | 平        | *<br>- *     |     |                      | Screw ½(40)×4                                                |                          | W488579H01               |
| 188                 | MS 01A0 329                | カ        | マ糸           | 案 下 | A                    | ·····Thread guide······                                      |                          | W488938H02               |