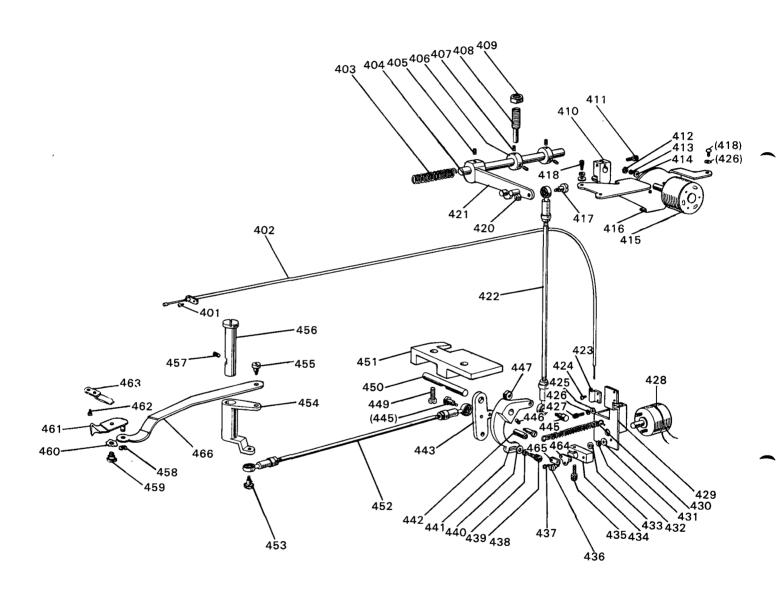

# 4 X-Y 機 構

# X-Y MECHANISM

| Fig.<br>No. | 部 品 コ ー ド<br>Parts. No. | 部        | 品          | 名                  | Description                                                | 使用<br>個数<br>Amt. | 資材コート<br>Ret. No. |
|-------------|-------------------------|----------|------------|--------------------|------------------------------------------------------------|------------------|-------------------|
|             |                         |          |            |                    |                                                            | Req.             |                   |
| 201         | M9 0910 003             | 丸 平      | ネ シ        | > %(40)×7·······   | ·····Screw %(40)×7·····                                    | 8                | B509270H01        |
| 02          | MS 01A0 352             | カラ       | _          |                    | ·····Coller ······                                         | 2                | W488581H0         |
| 03          | MS 01A0 407             | 検 出      | 刺          | ₹                  | ·····Detector discs                                        | 2                | W488582H0         |
| 04          | M9 5007 095             | パルスヨ     |            |                    | ······Motor complete (Y) ······                            |                  | W349797G0         |
| 05          | M9 4003 021             | 六角宝付     | ェルリ        | M4×12              | ·····Screw M4×12······                                     |                  | S903N219P3        |
| 06          | M9 0101 053             |          |            |                    | Spring washer 4 ······                                     |                  | S913N210P0        |
| 07          | M9 5005 021             |          |            |                    | ·····Screw M5×40······                                     |                  | S903N210P4        |
|             |                         |          |            |                    |                                                            |                  |                   |
| 80          | M9 0102 053             |          |            |                    | Spring washer 5                                            |                  | S913N210P0        |
| 09          | M9 0550 050             | 座。       |            |                    | ······Washer 5 ······                                      |                  | S913N040P0        |
| 10<br>11    | MS 01A0 364             | カップ!     | ) > 2      | 7                  | ·····Coupling······                                        | 1                | W488583H0         |
| 12          | M9 1051 020             | 六角穴付止    | . v *:     | 2 M/1 ¥ 2          | Screw M4×8                                                 | 8                | S901N319P1        |
| 13          |                         |          |            |                    | Screw M4×16                                                |                  |                   |
|             | M9 0418 037             |          |            |                    |                                                            |                  | S902N034P1        |
| 14          | MS 03A1 603             |          |            |                    | ·····Motor adapter (Y) ······                              |                  | W231574H0         |
| 15          | M9 0511 065             |          | ĿΧ'.       |                    | ·····Retaining ring 6 ·····                                |                  | S922N210P6        |
| 16          | MS 01A0 454             | 軸        |            |                    | ·····Shaft······                                           |                  | W488584H0         |
| 17          | M9 1001 075             |          |            |                    | ·····Bearing ······                                        |                  | P980016X01        |
| 18          | MS 01A1 767             | 歯形ベル     | レトヨ        | ī                  | ·····Cog pulley ······                                     | 2                | W488585H0         |
| 19          | M9 5006 021             | 六角穴付     | ボルト        | • M5×30·····       | Screw M5×30                                                | 1                | S903N210P3        |
| 20          | MS 01A0 390             |          |            |                    | ·····Shaft ······                                          |                  | W488590H0         |
| 21          | MS 01A0 767             |          |            |                    | ·····Cog pulley······                                      |                  | W488589H0         |
| 22          | M9 1353 020             |          |            |                    | ·····Screw M4×6 ······                                     |                  | S901N319P         |
| 23          | M9 4001 037             | P III    | オー・        |                    | Screw M4×12                                                |                  | \$900N114P        |
| 24          | MS 01A0 778             |          |            |                    | ·····Belt clamper······                                    |                  | W488591HC         |
|             |                         |          |            |                    |                                                            |                  |                   |
| 25          | MS 03A1 523             |          |            |                    | Cog belt (Y)                                               |                  | A190D036P0        |
| 26          | M\$ 03A1 390            |          |            |                    | ·····Shsft······                                           |                  | A140D499H         |
| 27          | M9 1002 070             | LMボ      | — л        | ▶ LM-10UU ······   | ·····Bearing LM-10UU ······                                | 2                | P980017X01        |
| 28          | MS 01A0 781             | Υベル      | <b>ト</b> ★ | ì·····             | ·····Belt holder ······                                    | 1                | W488593H0         |
| 29          | M9 5001 021             | 六角穴付     | ボルト        | • M5×16·····       | Screw M5×16                                                | 1                | S903N210P         |
| 30          | MS 01A0 692             | 軸受ハウ     | ジンク        | <b>ý</b>           | ·····Bearing housing ······                                | 1                | W488594G0         |
| 31          | M9 1001 070             | LMボ      | — л        | LM-8SUU            | ·····Bearing LM-8SUU ·····                                 | 1                | P980018X01        |
| 32          | M9 4006 021             | 六角穴付止    | メネシ        | × M4×6             | Screw M4×6                                                 | 2                | S901N319P         |
| 33          | MS 01A1 454             | 軸        |            |                    | ·····Shaft ······                                          |                  | W488595H0         |
| 34          | MS 01A0 455             | 軸支       |            |                    | ·····Bracket ······                                        |                  | W488596H0         |
| 35          | MS 03A1 957             |          |            |                    | ·····Fixed race (X) ·······                                |                  | A140D498H         |
| 36          | M9 0906 002             | 平本       |            | 、<br>≥ %(40) ∨ 4 5 | Screw %(40)×4.5                                            | 6                | W500791H0         |
| 30<br>37    |                         |          |            |                    | ······Cover plate (X) ···································  |                  | A140D497H         |
|             | MS 03A2 339             |          |            |                    | ··········Retainer (X)···································· |                  |                   |
| 38          | MS 03A0 914             | リテ       |            |                    |                                                            |                  | A140D493H         |
| 39          | M9 1003 022             | _        |            |                    | Screw M4×8                                                 |                  | S903N089P3        |
| 40          | M9 0450 050             | <u>座</u> |            |                    | ······Washer 4 ······                                      |                  | S913N040P0        |
| 41          | M9 4001 021             | 六角穴付     | ボルト        | · M4×8·····        | Screw M4×8                                                 | 1                | S903N219P3        |
| 42          | MS 03A2 957             | Y軸固定     | レーフ        | く (右)              | ·····Fixed race (Y-R) ······                               | 1                | A140D494H         |
| 43          | MS 03A3 957             | Χ移動ι     | / - 7      | ζ                  | ······Movable race (X) ······                              | 1                | A130C229H         |
| 44          | MS 03A1 914             | リテ       | - J        | - (Y) ······       | ·····Retainer (Y) ······                                   | 2                | A140D492H         |
| 45          | M9 0407 050             | 座        |            |                    | ·····Washev ······                                         |                  | W469519H0         |
| 46          |                         |          |            |                    |                                                            |                  |                   |
| <b>17</b>   | M9 1003 045             | ナッ       | ł          | M4                 | ······Nut M4 ······                                        | 2                | S910N010P0        |
| 18          | M9 0440 037             |          |            |                    | Screw M4×16                                                |                  | S900N014P1        |
| 19          | M9 5007 021             |          | ボルト        | M5×40              | Screw M5×40                                                | 1                | S903N210P4        |
| 50          | M9 1373 045             | ナッ       |            |                    | Nut M5                                                     |                  | S910N010P0        |
| 51          | MS 01A2 758             |          |            |                    | ······Bracket ·······                                      |                  | W349799H0         |
| 52          | MS 5001 021             |          |            |                    | Screw M5×16                                                |                  | S903N210P         |
| 3           | MS 03A0 523             |          |            |                    | ······Cog belt (X)····································     |                  | A190D037P0        |
| 54          |                         | 四ルド      | /V 「       | · (x)              | ·····Belt clamper······                                    | 1                |                   |
|             | MS 01A1 778             |          |            |                    |                                                            |                  | W488588HC         |
| 55          | MS 03A0 477             |          |            |                    | ······Stopper (Y) ···································      |                  | A141D055H         |
| 6           | MS 01A1 758             |          |            |                    | ······Bracket ······                                       |                  | W349798H0         |
| 57          | MS 03B0 957             |          |            |                    | ······Movable race (Y) ······                              |                  | A140D496H0        |
| 8           | MS 03A0 390             | X 駆 !    |            |                    | ·····Shaft ······                                          |                  | A140D477H         |
| 59          | M9 8008 070             | 鋼        |            |                    | ·····Steel ball 5/2 ······                                 |                  | S897N010P1        |
| 60          | MS 03A0 957             | Y軸固定     | レース        | く (左)              | ·····Fixed race (Y-L) ······                               | 1                | A140D494H0        |
| 31          | MS 01A0 364             |          |            |                    | ·····Coupling······                                        |                  | W488583H0         |
| 32          | MS 03A2 603             |          |            |                    | ······Motor adapter (X) ·······                            |                  | A140D481H         |
| 33          | M9 5008 095             |          |            |                    | ······Motor commplete (X) ············                     |                  | W349797G0         |
|             |                         |          |            |                    | ······································                     |                  |                   |
| 64          | MS 03A1 339             |          |            |                    |                                                            |                  | A140D495H0        |
|             | M9 3003 021             | 六 用 冗 付: | ボルト        | · M3×6             | Screw M3×6                                                 | 2                | S903N219P0        |
| 35<br>36    | M9 4003 021             |          |            | 44444              | Screw M4×12                                                | _                | S903N219P3        |