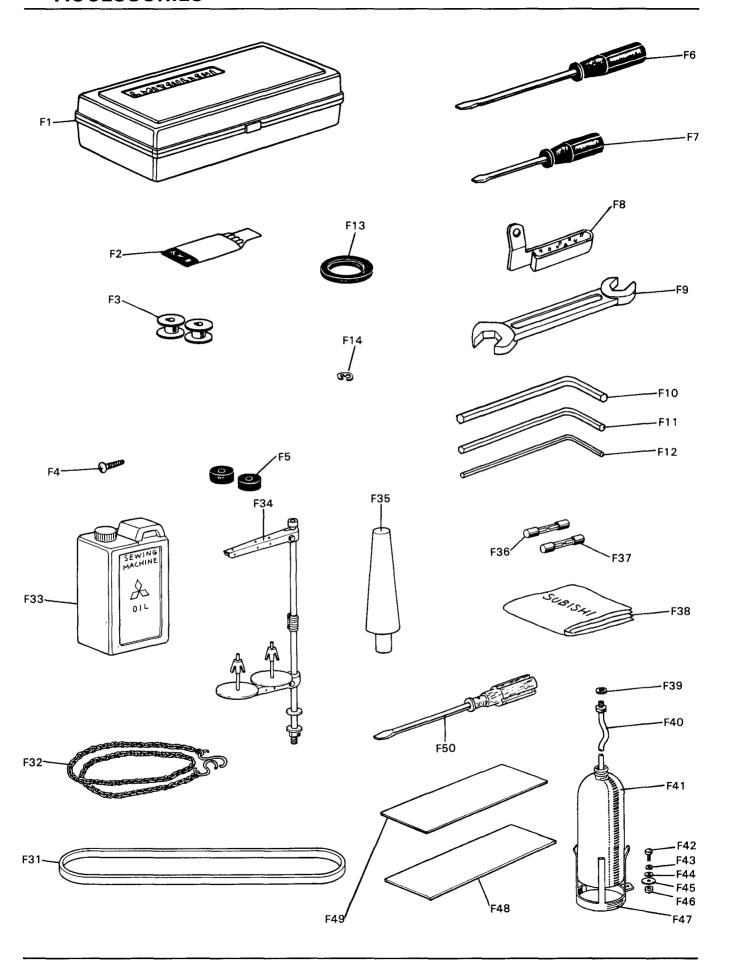

| 358               |
| T 9                 | MS 03A0 972             | キャス     | 夕       | ······Caster ······               | ····4                    | 737               |
| T981                | MS 03E0 748             | ペダル     | 組       | ·····Pedal complete······         | 1                        | A190D069P01       |
| T10                 | MS 04A0 957             | レ -     | ル       | ······Rail ········               | 2                        | BV43886H01        |
| T11                 | MS 03A0 719             | ヒキダ     | シ       | ······Drawer·····                 | 1                        | BV30662G82        |
| T12                 | M9 0303 041             | P 丸 木 オ | ・ジ ダ3.5 | ×16······Wood screw Ø3.5×16······ | 6                        | S908N104P16       |



# 12 付属品 ACCESSORIES

| Fig.<br>No. | 部品コード<br>Parts. No.       |            | 部 品           |    | 名              | Description                                          | 使用<br>個数<br>Amt.<br>Req. | 資材コード<br>Ref. No. |
|-------------|---------------------------|------------|---------------|----|----------------|------------------------------------------------------|--------------------------|-------------------|
| F 1         | MF 60A0 749               | 付 届        | 品             |    |                | ·····Aecessory box······                             |                          | W231722H01        |
| F 2         | MN 25BO 128               | ર ક        | ノン            | 針  | DP×17#16 ····· | ······Needle DP×17 #16 ······                        |                          | S970005H