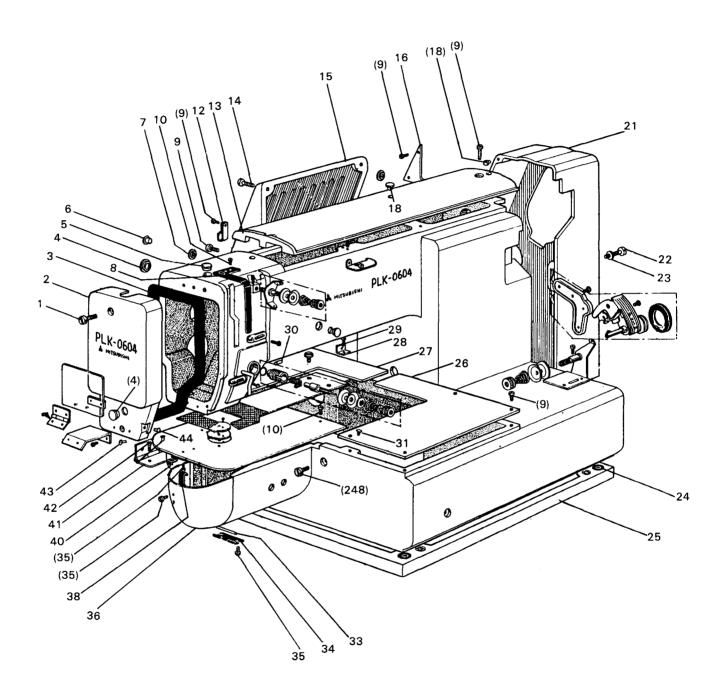

#### **ARM BED & ITS ACCESSORIES**

| Fig.<br>No.    | 部品コード<br>Parts. No. | 部品      | 名                                            | Description                      | 使用<br>個数<br>Amt.<br>Req. | 資材コード<br>Ref. No. |
|----------------|---------------------|---------|----------------------------------------------|----------------------------------|--------------------------|-------------------|
| 1              | M9 1075 003         | 丸平オ     | ジ M4×30 ···········                          | Screw M4×30                      | 1                        | S901N854P30       |
| 2              | MS 03A1 830         | 面       | 板                                            | ·····Face plate ······           | 1                        | A120B066H01       |
| 3              | MS 03A0 691         | ガスケッ    | <b>h</b>                                     | ·····Gasket ······               | 1                        | A130C237H02       |
| 4              | M9 1900 080         | ゴム      | 栓 ø19·······                                 | Rubber plug Ø19                  | 2                        | W501374H01        |
| 5              | M9 0081 080         | ゴム      | 栓 Ø8.8···································    | ·····Rubber plug Ø8.8······      | ······7                  | W502944H01        |
| 6              | M9 0880 080         | ゴム      | 栓 Ø8.8·························              | ·····Rubber plvg Ø8.8······      | 6                        | W501320H01        |
| 7              | M9 1180 080         | ב ב     | 栓 Ø11.8·············                         | Rubber plug Ø11.8                | 4                        | W502069H01        |
| 8              | MS 01A0 586         | 天秤カバ    |                                              | ·····Thread take-up cover ······ | 1                        | W488556H01        |
| 9              | M9 1101 004         | プラマイネ   | ジ %(40)×9·······                             | Screw 1/4(40)×9                  | 17                       | W466810H01        |
| 10<br>11       | M9 1110 002         | 平 オ     | ジ %(40)×8········                            | Screw ⅓(40)×8                    | 5                        | W500294H01        |
| 12             | MS 01A0 620         | ナイロンクリッ | プ                                            | ·····Clamper ······              | 3                        | S452001H04        |
| 13             | MS 01A0 600         | トップカバ   | <b>–</b>                                     | ·····Top cover······             | 1                        | W231572H02        |
| 14             | M9 0113 002         | マー・オー   | ジ %(40)×15······                             | ·····Screw ¼(40)×15 ······       | 2                        | W500182H01        |
| 15             | MS 01A0 339         | モーターカバ  | <del></del>                                  | ······Motor cover······          | 1                        | W115633H02        |
| 16<br>17       | MS 03A0 339         | カバー     | 板                                            | ·····Cover plate ·······         | 1                        | A140D554H01       |
| 18<br>18<br>20 | M9 0570 080         | ۵ L     | 栓 ∅5.7 ·······                               | ·····Rubber plug Ø5.7·····       | ·····7                   | W502078H01        |
| 21             | MS 03A1 776         | ベルトカバ   |                                              | ·····Belt cover ······           | 1                        | A120B070H02       |
| 22             | M9 0513 037         | P ナ ベ ネ | ジ M5×60········                              | Screw M5×60                      | 1                        | S900N015P60       |
| 23             | M9 0550 050         |         |                                              | Washer 5                         |                          | S913N040P05       |
| 24             | ML 10A0 417         | ゴム      | <b>翰····································</b> | ·····Rubber cushion ······       | 2                        | W501991H01        |
| 25             | MS 03A0 770         | ~ -     | ス                                            | ·····Base ······                 | 1                        | A110A047H01       |
| 26             | MS 03D1 339         | X-Y カ バ | 一(右)                                         | X-Y Cover(R)                     | 1                        | A130C226H01       |
| 27             | MS 03D0 339         | X-Y カ バ | 一(左)                                         | ·····X-Y Cover(L)·····           | 1                        | A130C227H01       |
| 28<br>29       | MS 01A0 601         | カバー取付   | 板                                            | ·····Adapter······               | 2                        | W488561H01        |
| 30             | M9 1508 001         | トメネ     | ジ %(28)×7·······                             | Screw 1/4(28)×7                  | 1                        | B509088H01        |
| 31<br>31       | M9 1106 011         | 丸皿木     | ジ %(40)×8·······                             | Screw 1/2 (40)×8                 | 2                        | W502948H01        |
| 33             | M9 0216 060         | ピ       | ン ダ2×2.3···········                          | Pin Ø2×2.3                       | 1                        | W500780H01        |
| 34             | MS 01A0 739         | ヒンジ     | 板                                            | ······Hinge plate ······         | 1                        | W488558H01        |
| 35             | M9 0906 003         | マー・オー   | ジ %(40)×3.2······                            | Screw %(40)×3.2                  | 6                        | W501582H01        |
| 36<br>37       | MS 01A4 339         | シリンダーカバ |                                              | ·····Cylinder cover······        | 1                        | W349788H01        |
| 38<br>39       | MS 01A0 361         | カケ      | 金                                            | ·····Latch ······                | 1                        | W488566H01        |
| 40             | MS 01A0 192         | 板が      | <b>オ・・・・・・</b>                               | Leaf spring                      | <sub>1</sub>             | W488565H01        |
| 41             | MS 04A0 560         |         |                                              | ······Hinge                      |                          | A130C004G01       |
| 42             | M9 4001 037         |         |                                              | \$crew M5×12                     |                          | S900N115P12       |
| 43             | M9 1106 003         |         |                                              | Screw 1/4(40)×15                 |                          | W500369H01        |
| 44             | M9 0909 003         |         |                                              | Screw %(40)×6                    |                          | W501901H01        |