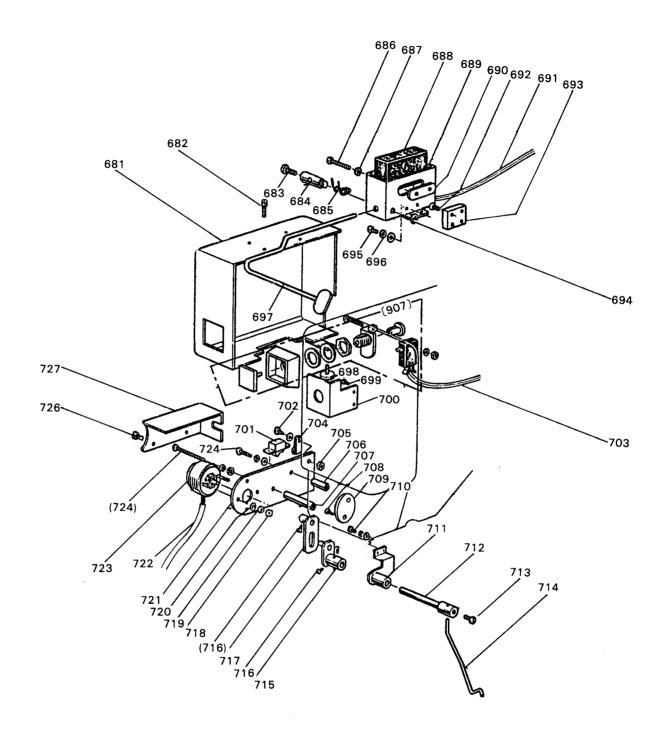

|            |                     | ·····Spring·····                             |                          | A140D490H01       |
| 589         | MS 02A2 352         |            |                     | ······Collar ······                          |                          | A140D423H01       |
| 590         | MG 30B0 226         |            |                     | Guide bar adapter                            |                          | W461057H01        |
| 591         | MG 30A0 833         |            |                     | ·····Bushing ·····                           |                          | W483459H01        |
| 592         | M9 0327 065         | C形止メ輪軸用    | 25                  | ······C-type stop ring 25 ······             | ····· 1                  | S922N010P25       |



# 8 ワイパー機構

#### **WIPER MECHANISM**

| Fig.<br>No. | 部品コード<br>Parts. No. | 部品          | 名                                     | Description                         | 使用<br>個数<br>Amt.<br>Req. | 資 材 コ ー ド<br>Ref. No. |
|-------------|---------------------|-------------|---------------------------------------|-------------------------------------|--------------------------|-----------------------|
| 681         | MS 03A5 339         | スイッチカバ・     |                                       | Switch cover                        | 1                        | A130C138G02           |
| 682         | M9 4001 021         | 六角穴付ボル      | ト M4×6·······                         | Screw M4×6                          | 2                        | S903N219P33           |
| 683         | M9 1117 002