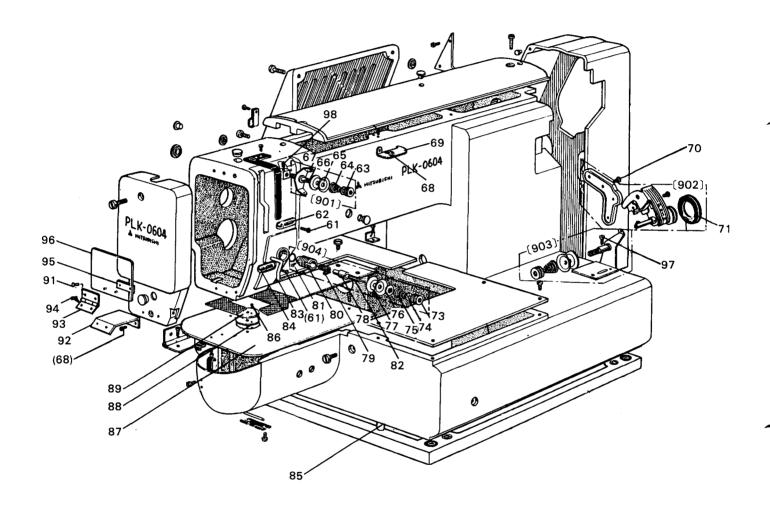

#### **ARM BED & ITS ACCESSORIES**

| Fig.<br>No. | 部品コード<br>Parts. No. | 部品         |                | Descriptino                                                | 使用<br>個数<br>Amt.<br>Req. | 資材コード<br>Ref. No. |
|-------------|---------------------|------------|----------------|------------------------------------------------------------|--------------------------|-------------------|
| 61          | M9 0909 003         | 丸平         |                | (40)×6·····Screw %(40)×6·····                              |                          | W501901H01        |
| 62          | MF 80A0 181         | 糸 案        |                | Thread guide                                               |                          | W483484H01        |
| 901         | MF 90E0 550         | プリテンジ      |                | 且) ······Pre-tension commplete ······                      |                          | W487036G02        |
| 63          | M9 1101 046         | ツマミナ       |                | Thumb nut                                                  | 1                        | W501637H01        |
| 64          | MF 36A0 245         | 円 錐 /      | ・ ネ            | Thread tension spring                                      | 1                        | W462881H01        |
| 65          | MF 10A1 555         | 調子         | <b>m</b> ····· | Thread tension discs                                       | 2                        | W501636H01        |
| 66          | MF 90A0 553         | 調子         | 棒⋯⋯            | Thread tension stud                                        | 1                        | W487037H01        |
| 67          | MF 90A0 181         | <b>糸 案</b> | 内              | ·····Thread guide······                                    | 1                        | W487038H01        |
| 68          | M9 1110 002         | 平 ネ        |                | (40)×8·····Screw ¼(40)×8······                             |                          | W500294H01        |
| 69          | MF 36A1 180         | 糸 案        | 内              | ·····Thread guide······                                    | 1                        | W471432H01        |
| 70          | M9 1112 002         | 平 ネ        | ジ %            | (40)×12·····Screw ¾(40)×12······                           | 1                        | W501889H01        |
| 902         | MS 03E0 190         | 糸 巻 碁      | <b>逹 置</b>     | Bobbin winder commplete                                    | 1                        | A190D038P01       |
| 71          | MS 03A0 417         | ゴ ム        | 輪              | Rubber ring                                                | 1                        | A140D329H01       |
| 903         | MS 01E0 180         | 糸 案        | 内(糺            | 且) ······Thread guide ···································· | ····· †                  | P979001X01        |
| 72          |                     |            |                |                                                            |                          |                   |
| 904         | MS 04E0 210         | 上 糸 調      | 節 器(組          | 图) ·······thread tension regulator commplete·········      | 1                        | W346065G05        |
| 73          | M9 1608 046         | 調 節 ナ      | ッ ト            | ·····Thumb nut······                                       | 1                        | W476469H01        |
| 74          | MT 60A0 802         | 回 り エ      | Ł              | Thumb nut revolution stopper                               | 1                        | W476470H01        |
| 75          | MN 10A3 245         | 円 錐 /      |                | Thread tension spring                                      |                          | W461785H01        |
| 76          | MM11A0 556          | 調 子 皿      |                | Thread tension releasing discs                             |                          | W477611H01        |
| 77          | MF 10A0 555         | 調子         | <b>m</b> ····· | Thread tension discs                                       | 2                        | W444059H01        |
| 78          | MF 10A0 553         | 調 子        | 棒              | Thread tension stud                                        | 1                        | B419178H01        |
| 79          | MF 10A0 187         | 糸 取 り      | バ ネ            | Thread take-up spring                                      | 1                        | W486372H01        |
| 80          | MF 10A0 709         | ブッシ        | ン ュ            | Thread tension regulator casing                            | 1                        | W453140H01        |
| 81          | M9 0901 002         | マー・オー      |                | (40)×4·····Screw %(40)×4······                             |                          | W500741H01        |
| 82          | M9 0204 060         | ピ          |                | Thread tension releasing pin                               |                          | B509216H01        |
| 83          | MF 70A1 180         | 糸 案        |                | Thread guide                                               |                          | W481679H01        |
| 84          | MF 10A0 181         | 糸 案        | 内              | Thread guide                                               | 1                        | W452151H01        |
| 84          | M9 1505 033         | ピンオ        | トジΜ            | 5Screw M5                                                  | 4                        | A140D556H01       |
| 86          | M9 0605 010         | 血木         | ジ 3/32         | (56)×2.8 ······Screw 3/2(56)×2.8 ······                    | ···· 2                   | A140D479H01       |
| 87          | MS 03A0 470         | 滑り         | 板              | Slide plate                                                | 1                        | A130C236H01       |
| 88          | MS 01A1 476         | スペー        | - <b>サ</b>     | Spacer                                                     | 1                        | W488940H01        |
| 89          | MS 03A1 101         | 針          |                | 2.2Needle plate Ø2.2                                       |                          | A140D513H02       |
| 90          |                     |            |                | ·                                                          |                          |                   |
| 91          | M9 0804 002         | 平本         | <i>&gt;</i> ⅓  | (44) × 3.5 ······Screw 1/8(44) × 3.5 ······                | ···· 2                   | B503897H01        |
| 92          | MS 03A5 601         |            |                | Adapter                                                    |                          | A140D509H01       |
| 93          | MS 01A1 739         | ヒン         | ئزد            | ······Hinge ······                                         | 1                        | W488942G01        |
| 94          | M9 0806 002         | 平 ネ        |                | (44)×6·····Screw ½(44)×6·····                              |                          | B508857H01        |
| 95          | MS 01A0 477         | ストッ        | , ,,           | Stopper                                                    | 1                        | W488564H01        |
| 96          | MS 01A0 160         | アイガ        |                | Eye guard······                                            |                          | W488562H01        |
| 97          | M9 1118 002         | 平 オ        |                | (40)×10·····Screw 1/4(40)×10······                         |                          | B509061H01        |
| 98          | M9 1108 001         |            |                | (40)×5.5 ······Screw 1½(40)×5.5 ·····                      |                          | B503846H01        |
|             |                     |            | . 04           | · · · · · · · · · · · · · · · · · · ·                      |                          |                   |