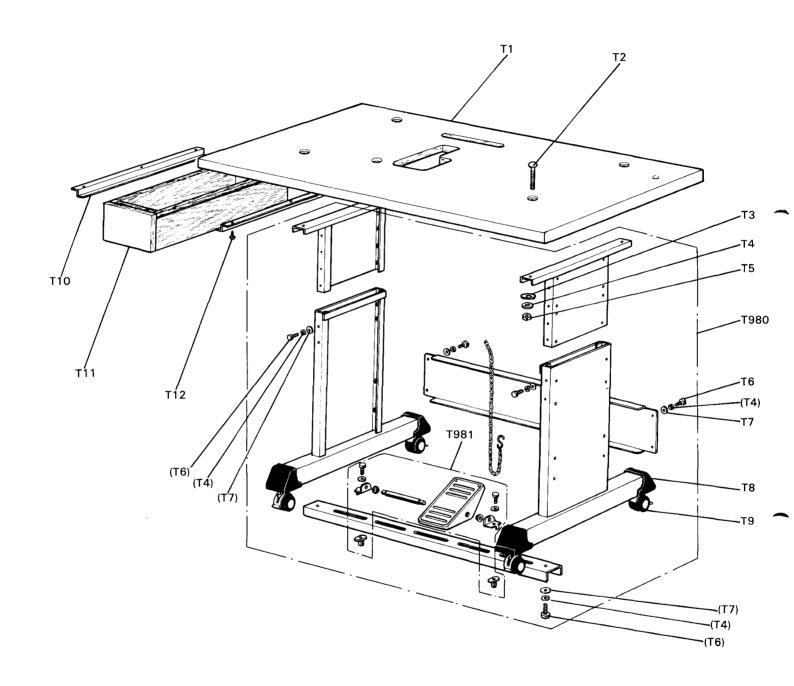

立(PMD)           | ·····Printed circuit unit (PMD)······ | 1  | TE703P191G10      |
| C11                 | M9 1001 091         | <b>t</b>   | ズ 125V           | 10A ······Fuse 125V 10A ······        | 1  | S460N011P36       |
| C12                 | M9 1003 091         | <b>L</b> : | ズ 125V :         | 20A ······Fuse 125V 20A ······        | 1  | S460N011P48       |
| C13                 | M9 8002 093         | ファ         | ··········       | Fan                                   | 1  | HS4506            |
| C14                 | MV 30E0 718         | PROM カセッ   | <b>ֈ</b>         | ·····P-ROM cassette ······            | 1  | TE730D001G10      |
| C15                 | M9 0112 099         | フットスイッカ    | <del>f</del>     | Foot switch                           | 1  | E730D261G30       |



# 11 テーブル関係

# **TABLE & STAND**

| Fig.<br><b>N</b> o. | 部 品 コ ー ド<br>Parts. No. | 部「      | 品 名     | Description                       | 使用<br>個数<br>Amt.<br>Req. | 資材コード<br>Ref. No. |
|---------------------|-------------------------|---------|---------|-----------------------------------|--------------------------|-------------------|
| T 1                 | MS 03A0 595             | 天       | 板       | ······Table top                   | ···· 1                   | BV31120G02        |
| T 2                 | M9 8008 022             | 取付ボル    | · F M8× | 70 ······Bolt M8×70 ······        | 4                        | M904Z514H03       |
| Т 3                 | M9 0709 050             | 座       | 金 8     | ·······Washer 8 ······            | 4                        | M914Z908H01       |