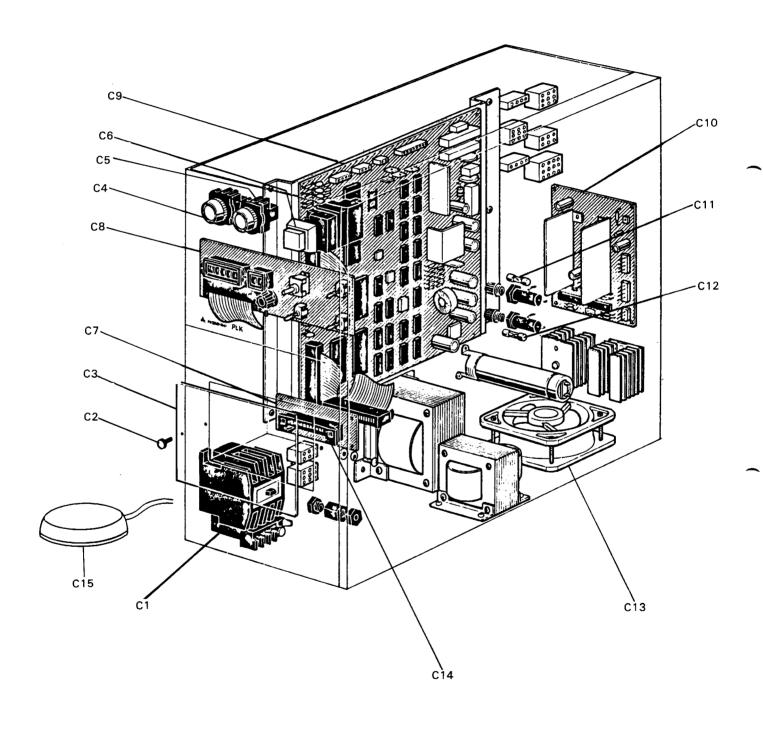

# Model PLK-0604

| 目 |    | 次   |     |     |     |   | INDEX                                         | Page |
|---|----|-----|-----|-----|-----|---|-----------------------------------------------|------|
|   | 1  | 全   | 体   | 構   |     | 成 | Construction                                  | 1    |
|   | 2  | 本   | 体   | 関   |     | 係 | Arm bed & its accessories                     | 2    |
|   | 3  | 縺   |     | 機   |     | 構 | Sewing mechanism ·····                        | 6    |
|   | 4  | X-Y |     | 機   |     | 樽 | X-Y mechanism·····                            | 8    |
|   | 5  | 押   | エ   | 機   |     | 構 | Work holder mechanism ·····                   | 10   |
|   | 6  | 糸 切 | ı   | ij  | 機   | 構 | Knife actuating mechanism ·····               | 12   |
|   | 7  | 中押工 | . ~ | ダル押 | 工機  | 構 | Inner presser foot & manual lifting mechanism | 14   |
|   | 8  | ワイ  | パ   | _   | 機   | 樽 | Wiper mechanism ·····                         | 18   |
|   | 9  | 給油  |     | 配 線 | 莫   | 係 | Lubrication & wiring mechanism                | 20   |
|   | 10 | 制   |     | 御   |     | 盤 | Control box ·····                             | 22   |
|   | 11 | テー  | ブ   | ル   | 関   | 係 | Table & stand ·····                           | 24   |
|   | 12 | 付   |     | 属   |     | 品 | Accessories                                   | 26   |
|   | 13 | オプミ | ンョ  | ・ン・ | ٠ – | ッ | Option parts ·····                            | 28   |