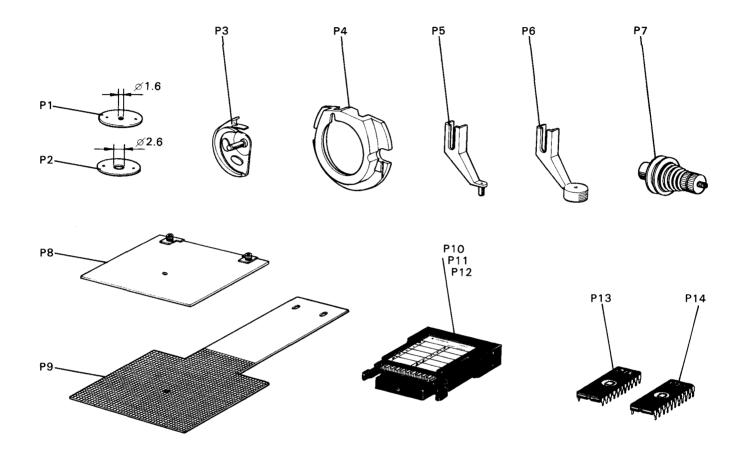

1        |
| F48         | MS 01A1 762               | ベル         | ポーレ           |    |                | Plastics plate 2t ·····                              |                          | W488984H02        |
| F49         | MS 01A0 762               | ベル         | ポーレ           |    |                | Plastics plate 1t ·····                              |                          | W488984H01        |
| F50         | MF 60A0 608               | <b>ネ</b> シ |               |    |                | Screw driver (L)                                     |                          | W319408H01        |
|             |                           |            |               |    |                |                                                      |                          |                   |



#### 13 オプションパーツ OPTION PARTS

| Fig.<br><b>N</b> o. | 部品コード<br>Parts. No. | 部品          | 名    | Description                                                          | 用<br>個数<br>nt.<br>Req. | 資材コード<br>Ref. No. |
|---------------------|---------------------|-------------|------|----------------------------------------------------------------------|------------------------|-------------------|
| P 1                 | MS 03A0 101         | 針 棚         | (薄物用 | 1) Ø1.6 ······Needle plate (for light) Ø1.6 ·····                    |                        | A140D513H01       |
| PB2                 | MS 03A2 101         | 針 棚         | (厚物用 | 3) Ø2.6 ······Needle plate (for heavy) Ø2.6 ·····                    |                        | A140D513H03       |
| Р3                  | MS 01A1 120